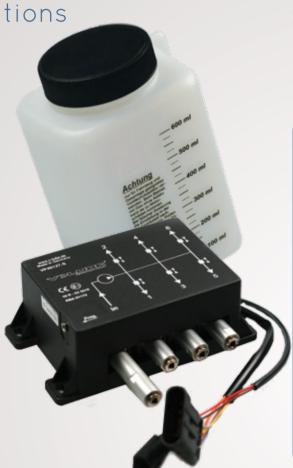

#### ELECTRONIC VALVE SAVER KIT SEQUENT

Das V-LUBE Electronic Valve Saver Kit sequent offers complete and equal protection of all the engine cylinders.

- System compatible with most of the LPG systems available on the market
- · Compatible with most nozzle types
- · No risk of over- or underdosing
- Available in 8 cylinder version
- ECU-controlled dosing
- Fast couplings allow quick installation
- Installer friendly programming (no software)
- · Sequential additive dosing
- · No risk of over- or underdosing
- Additive level control with LED indicator of empty tank
- Optional function: disabling of the lpg installation in case of an empty tank
- Available in nozzle version

## ELECTRONIC VALVE SAVER KIT SEQUENT PLUS

The integrated pump guarantees the flawless functioning of the system in case of cars equipped in turbo or compressor. Enhanced software functions.

- Installer friendly programming (no software)
- · Autodiagnostics, error control
- Compatible with cars equipped in turbo or compressor
- Compatible with Valvetronic engines
- Available in nozzle and butterflyvalve version