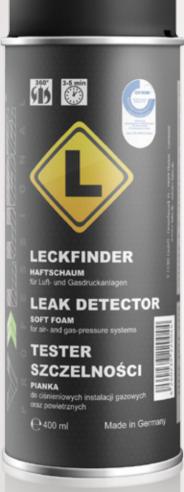

## Professional Leak detector Soft-Foam

For compressed air and gas installations.

Thick foam with increased viscosity and a longer evaporation period. Allows precise detection of rusty and dirty components. Used by professionals.

- 360° valve allows full depletion of the content
- Eco-friendly
- Long lasting foam allows the detection after single application
- Quality controlled by TÜV

## Product characteristics

Scope of application: 0-500C

Foam lasting period: about 3 minutes

Propellant: nitrogen

Solvents: none

Storability: 18 months